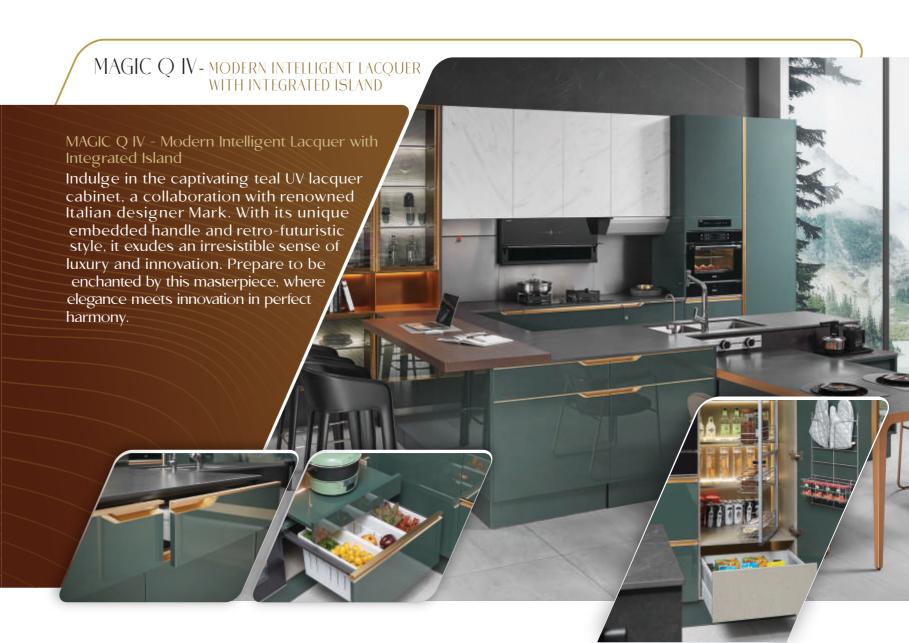

#### ONE-STOP WHOLE HOUSE CUSTOMIZATION

OPPEIN offers a wide range of customized kitchen and home furnishing products, providing a one-stop solution for home customization, offering harmonious style, efficiency improvement and cost-effectiveness.

Oppein work with top Italian Designers, Marco Bortolin and Sergio Castilia, to offer the most updated product design in combination with aesthetics and functionality.



Marco Bortolin

Sergio Castiglia

### 6 Product Categories:

- 1. Kitchen cabinet
- 2. Wardrobe & Integrated furniture
- 3. Bathroom products & Vanity
- 4. Interior door
- 5. Metal door & window
- 6. Other home furniture













## CEZANNE - MODERN DESIGN

### CEZANNE - Modern Design

Experience the pinnacle of artistic brilliance and modern design in this captivating masterpiece. The combination of Kapoor pattern, pearlescent sand gold and Roman gray creates a visually opulent and restrained ambiance. Paying tribute to Cezanne, the "father of modern painting," the exquisite three-dimensional geometric texture showcases the inseparable bond between shape and color.

## DEWROMA - L - SHAPED WITH ISLAND

# passion for cooking. The captivating metal texture line doors and special blister film create dazzling sparks, while the metal decorative pieces add a playful touch of light luxury.

DEWROMA-L-shaped with Island

Introducing our luxurious Chinese-style kitchen cabinet, inspired by the golden rays of mornin