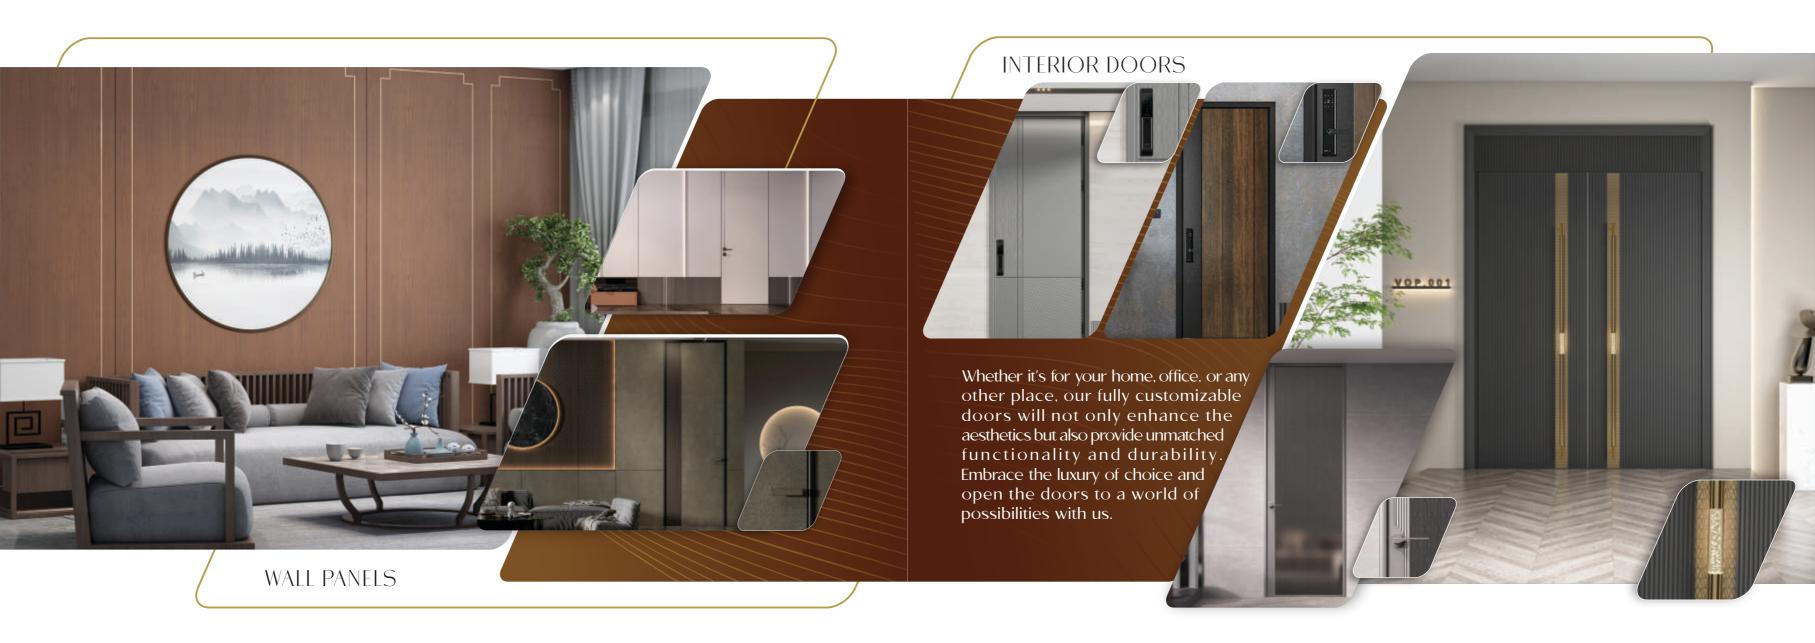

### 6 Product Categories:

- 1. Kitchen cabinet
- 2. Wardrobe & Integrated furniture
- 3. Bathroom products & Vanity
- 4. Interior door
- 5. Metal door & window
- 6. Other home furniture