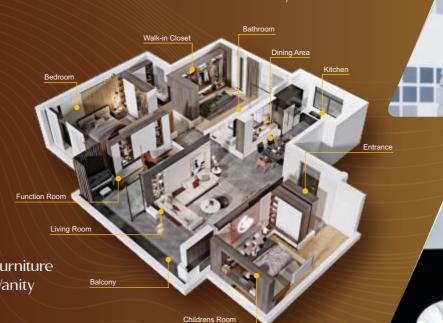

#### ONE-STOP WHOLE HOUSE CUSTOMIZATION

OPPEIN offers a wide range of customized kitchen and home furnishing products, providing a one-stop solution for home customization, offering harmonious style, efficiency improvement and cost-effectiveness.

### 6 Product Categories:

- 1. Kitchen cabinet
- 2. Wardrobe & Integrated furniture
- 3. Bathroom products & Vanity
- 4. Interior door
- 5. Metal door & window
- 6. Other home furniture