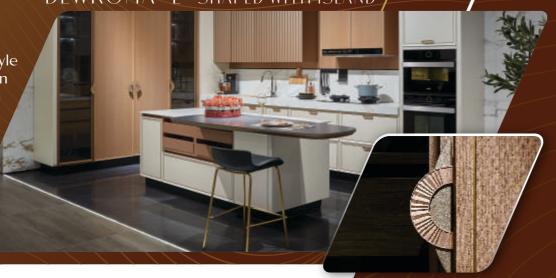

## DEWROMA - L - SHAPED WITH ISLAND

# passion for cooking. The captivating metal texture line doors and special blister film create dazzling sparks, while the metal decorative pieces add a playful touch of light luxury.

DEWROMA-L-shaped with Island

Introducing our luxurious Chinese-style kitchen cabinet, inspired by the golden rays of morning sunshine, igniting a Experience richness and depth with our custom-designed kitchen cabinets.