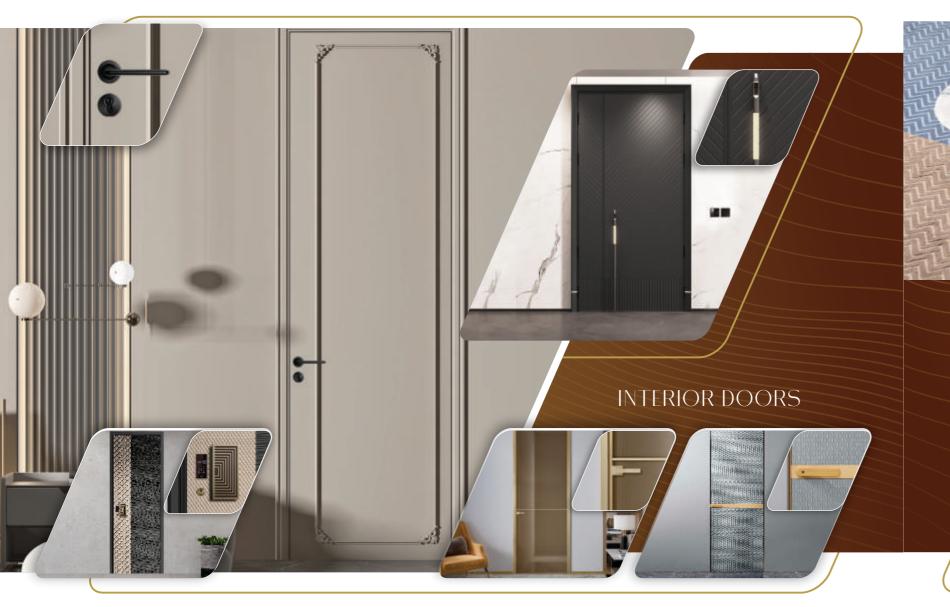

### 6 Product Categories:

- 1. Kitchen cabinet
- 2. Wardrobe & Integrated furniture
- 3. Bathroom products & Vanity
- 4. Interior door
- 5. Metal door & window
- 6. Other home furniture