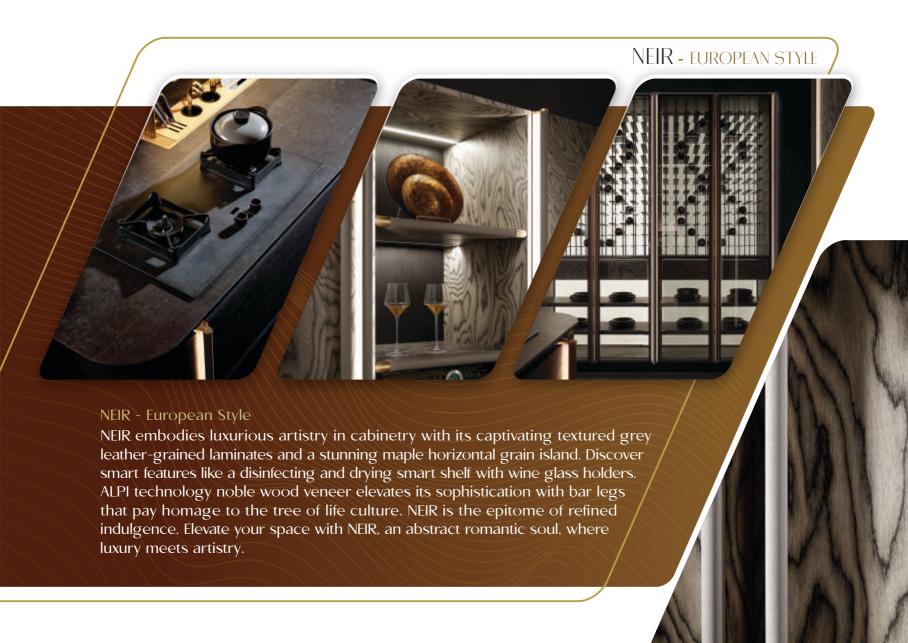

## CEZANNE - MODERN DESIGN

### CEZANNE - Modern Design

Experience the pinnacle of artistic brilliance and modern design in this captivating masterpiece. The combination of Kapoor pattern, pearlescent sand gold and Roman gray creates a visually opulent and restrained ambiance. Paying tribute to Cezanne, the "father of modern painting," the exquisite three-dimensional geometric texture showcases the inseparable bond between shape and color.