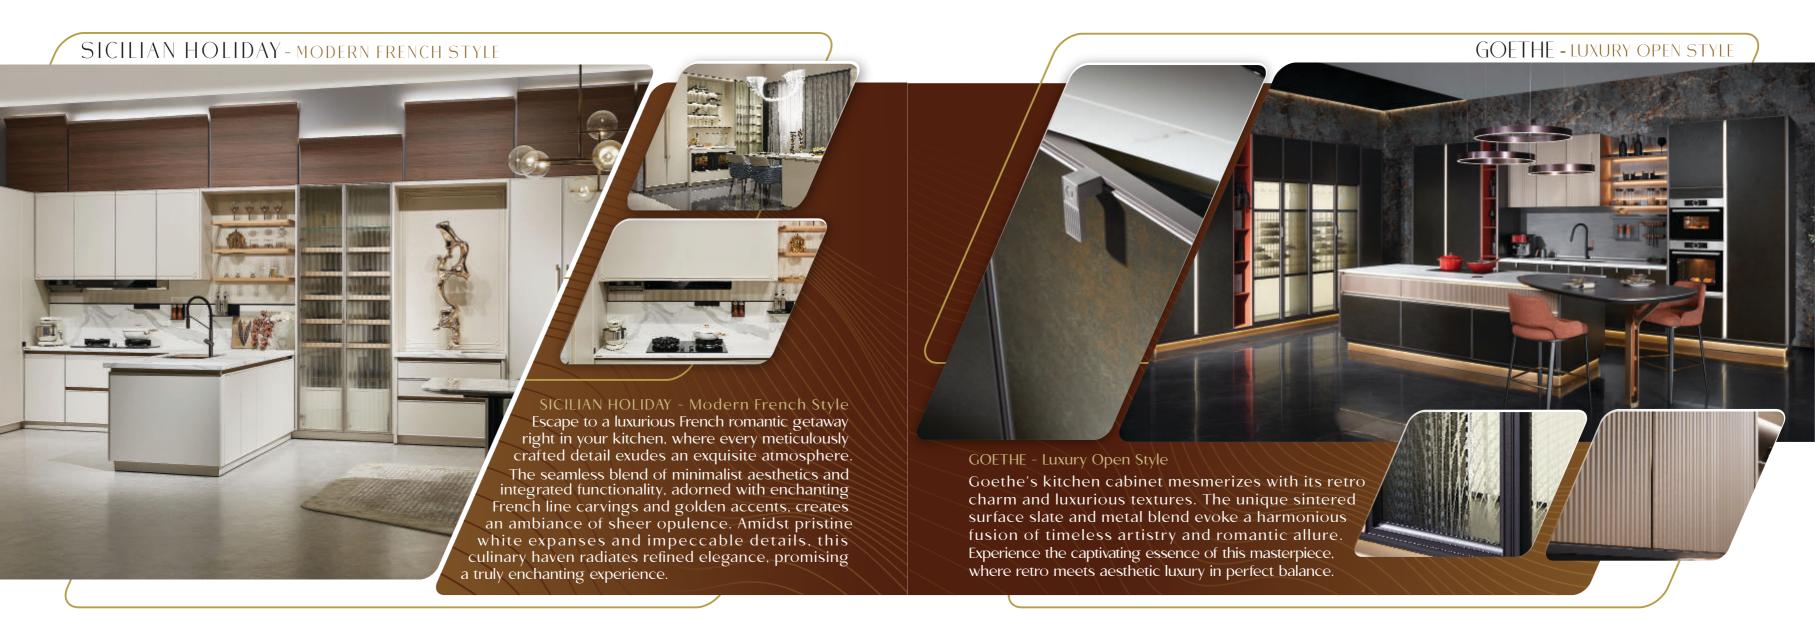

#### ONE-STOP WHOLE HOUSE CUSTOMIZATION

OPPEIN offers a wide range of customized kitchen and home furnishing products, providing a one-stop solution for home customization, offering harmonious style, efficiency improvement and cost-effectiveness.

Oppein work with top Italian Designers, Marco Bortolin and Sergio Castilia, to offer the most updated product design in combination with aesthetics and functionality.



Marco Bortolin

Sergio Castiglia

### 6 Product Categories:

- 1. Kitchen cabinet
- 2. Wardrobe & Integrated furniture
- 3. Bathroom products & Vanity
- 4. Interior door
- 5. Metal door & window
- 6. Other home furniture













## CEZANNE - MODERN DESIGN

### CEZANNE - Modern Design

Experience the pinnacle of artistic brilliance and modern design in this captivating masterpiece. The combination of Kapoor pattern, pearlescent sand gold and Roman gray creates a visually opulent and restrained ambiance. Paying tribute to Cezanne, the "father of modern painting," the exquisite three-dimensional geometric texture showcases the inseparable bond between shape and color.

## DEWROMA - L - SHAPED WITH ISLAND

# passion for cooking. The captivating metal texture line doors and special blister film create dazzling sparks, while the metal decorative pieces add a playful touch of light luxury.

DEWROMA-L-shaped with Island

Introducing our luxurious Chinese-style kitchen cabinet, inspired by the golden rays of morning