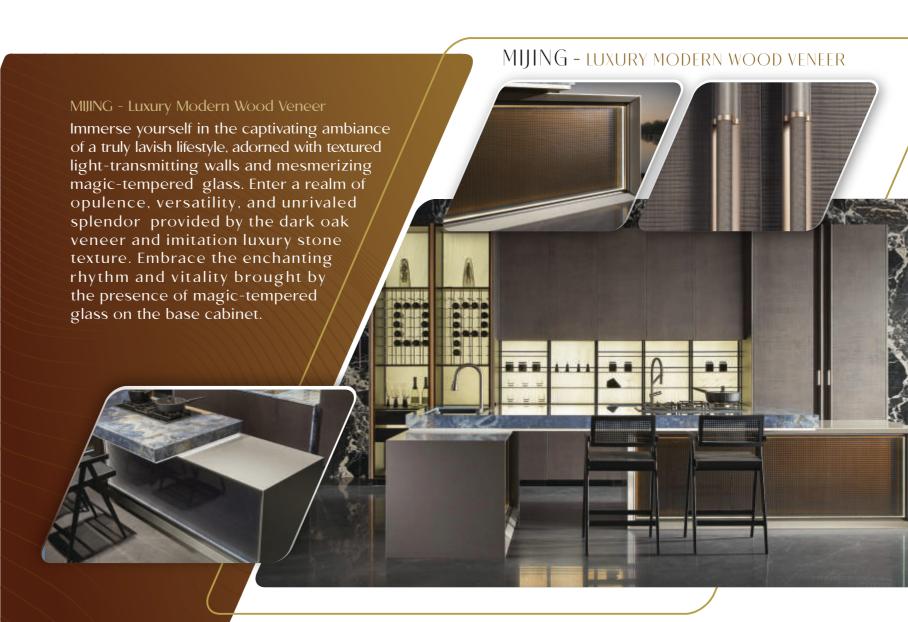

### CEZANNE - Modern Design

Experience the pinnacle of artistic brilliance and modern design in this captivating masterpiece. The combination of Kapoor pattern, pearlescent sand gold and Roman gray creates a visually opulent and restrained ambiance. Paying tribute to Cezanne, the "father of modern painting," the exquisite three-dimensional geometric texture showcases the inseparable bond between shape and color.