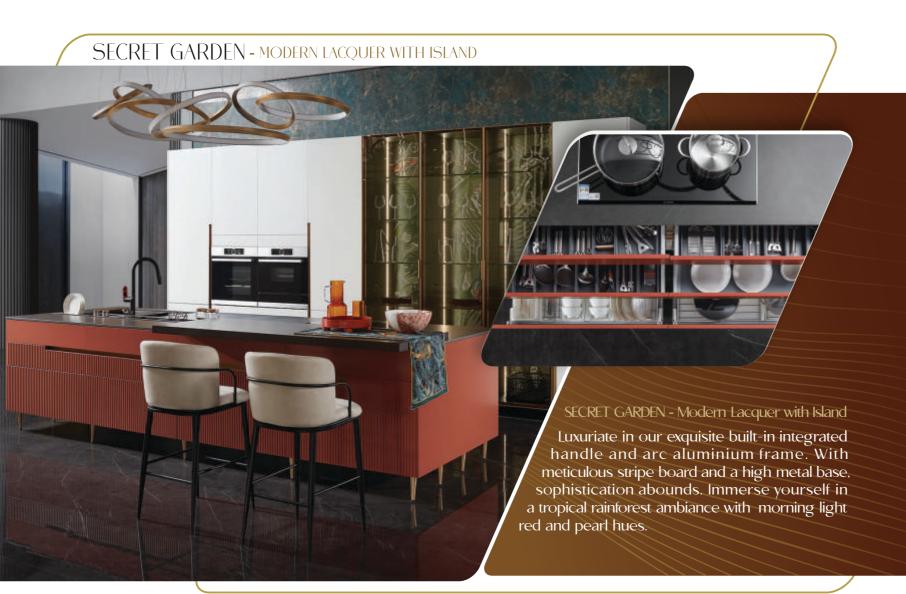

## DEWROMA - L - SHAPED WITH ISLAND

# passion for cooking. The captivating metal texture line doors and special blister film create dazzling sparks, while the metal decorative pieces add a playful touch of light luxury.

DEWROMA-L-shaped with Island

Introducing our luxurious Chinese-style kitchen cabinet, inspired by the golden rays of morning sunshine, igniting a Experience richness and depth with our custom-designed kitchen cabinets.