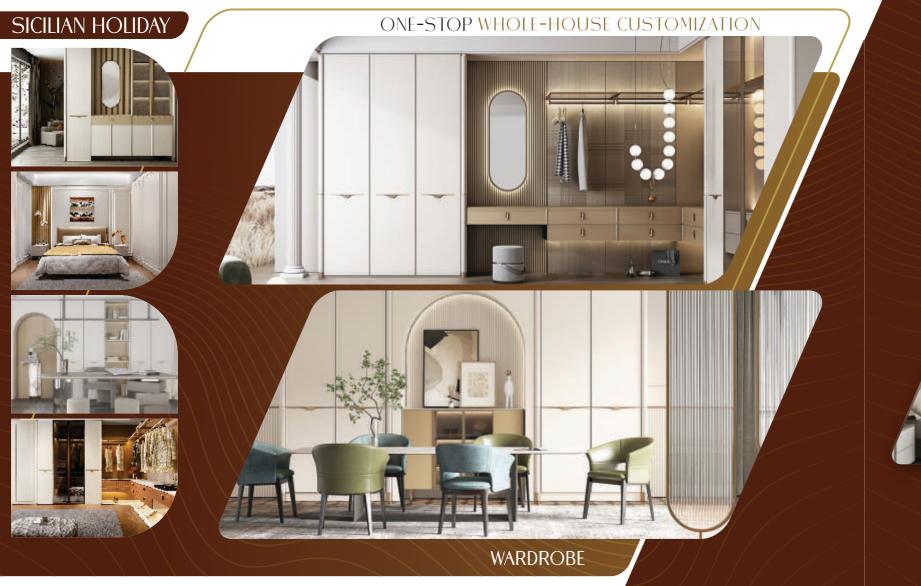

#### ONE-STOP WHOLE HOUSE CUSTOMIZATION

OPPEIN offers a wide range of customized kitchen and home furnishing products, providing a one-stop solution for home customization, offering harmonious style, efficiency improvement and cost-effectiveness.

### 6 Product Categories:

- 1. Kitchen cabinet
- 2. Wardrobe & Integrated furniture
- 3. Bathroom products & Vanity
- 4. Interior door
- 5. Metal door & window
- 6. Other home furniture