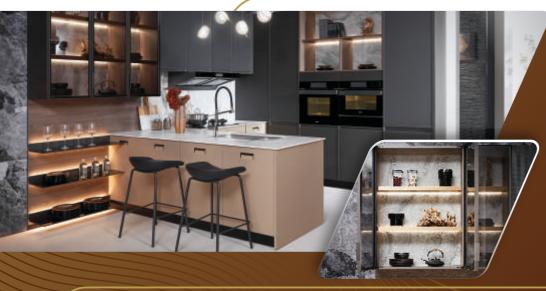

#### ONE-STOP WHOLE HOUSE CUSTOMIZATION

OPPEIN offers a wide range of customized kitchen and home furnishing products, providing a one-stop solution for home customization, offering harmonious style, efficiency improvement and cost-effectiveness.

Oppein work with top Italian Designers, Marco Bortolin and Sergio Castilia, to offer the most updated product design in combination with aesthetics and functionality.



Marco Bortolin

Sergio Castiglia

### 6 Product Categories:

- 1. Kitchen cabinet
- 2. Wardrobe & Integrated furniture
- 3. Bathroom products & Vanity
- 4. Interior door
- 5. Metal door & window
- 6. Other home furniture













## CEZANNE - MODERN DESIGN

### CEZANNE - Modern Design

Experience the pinnacle of artistic brilliance and modern design in this captivating masterpiece. The combination of Kapoor pattern, pearlescent sand gold and Roman gray creates a visually opulent and restrained ambiance. Paying tribute to Cezanne, the "father of modern painting," the exquisite three-dimensional geometric texture showcases the inseparable bond between shape and color.

## DEWROMA - L - SHAPED WITH ISLAND

# passion for cooking. The captivating metal texture line doors and special blister film create dazzling sparks, while the metal decorative pieces add a playful touch of light luxury.

DEWROMA-L-shaped with Island

Introducing our luxurious Chinese-style kitchen cabinet, inspired by the golden rays of morning suns