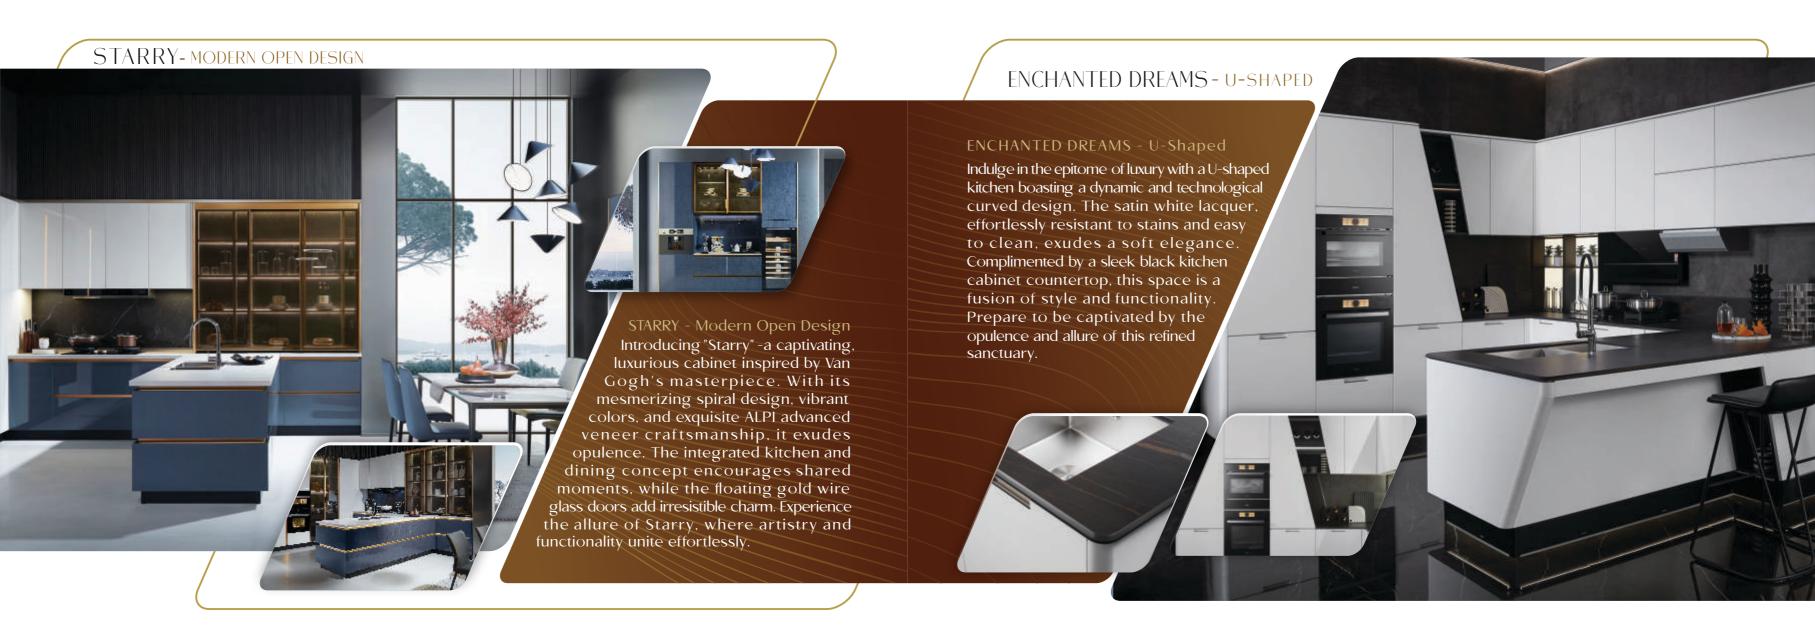

#### ONE-STOP WHOLE HOUSE CUSTOMIZATION

OPPEIN offers a wide range of customized kitchen and home furnishing products, providing a one-stop solution for home customization, offering harmonious style, efficiency improvement and cost-effectiveness.

Oppein work with top Italian Designers, Marco Bortolin and Sergio Castilia, to offer the most updated product design in combination with aesthetics and functionality.



Marco Bortolin

Sergio Castiglia

### 6 Product Categories:

- 1. Kitchen cabinet
- 2. Wardrobe & Integrated furniture
- 3. Bathroom products & Vanity
- 4. Interior door
- 5. Metal door & window
- 6. Other home furniture













## CEZANNE - MODERN DESIGN

### CEZANNE - Modern Design

Experience the pinnacle of artistic brilliance and modern design in this captivating masterpiece. The combination of Kapoor pattern, pearlescent sand gold and Roman gray creates a visually opulent and restrained ambiance. Paying tribute to Cezanne, the "father of modern painting," the exquisite three-dimensional geometric texture showcases the inseparable bond between shape and color.

## DEWROMA - L - SHAPED WITH ISLAND

# passion for cooking. The captivating metal texture line doors and special blister film create dazzling sparks, while the metal decorative pieces add a playful touch of light luxury.

DEWROMA-L-shaped with Island

Introducing our luxurious Chinese-style kitchen cabinet, inspired by the golden rays of morning su